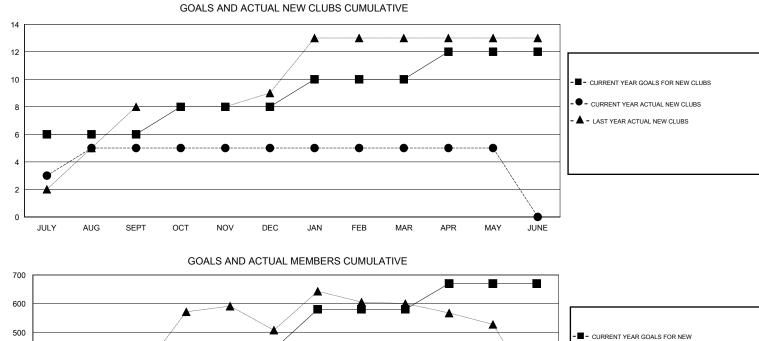

## GMT. Mahesh Pasqual

| GMT: Mahes            | sh Pasqual       |           | LOCATIO          | N INDIA          | _                     |                    |                                     |                    | GMT CA 6         |
|-----------------------|------------------|-----------|------------------|------------------|-----------------------|--------------------|-------------------------------------|--------------------|------------------|
| Clubs                 |                  |           |                  |                  | Members               |                    |                                     |                    |                  |
| RESULTS FOR 2015-2016 |                  |           |                  |                  | RESULTS FOR 2015-2016 |                    |                                     |                    |                  |
| QUARTER               | NEW CLUB<br>GOAL | NEW CLUBS | DROPPED<br>CLUBS | NET<br>GAIN/LOSS | QUARTER               | NEW MEMBER<br>GOAL | CHARTER AND<br>NEW MEMBERS<br>ADDED | DROPPED<br>MEMBERS | NET<br>GAIN/LOSS |
| JULY/AUG/SEPT         | 6                | 5         | 0                | 5                | JULY/AUG/SEPT         | 100                | 434                                 | 240                | 194              |
| OCT/NOV/DEC           | 2                | 0         | 1                | -1               | OCT/NOV/DEC           | 340                | 153                                 | 195                | -42              |
| JAN/FEB/MAR           | 2                | 0         | 0                | 0                | JAN/FEB/MAR           | 140                | 140                                 | 63                 | 77               |
| APR/MAY/JUNE          | 2                | 0         | 0                | 0                | APR/MAY/JUNE          | 90                 | 35                                  | 51                 | -16              |