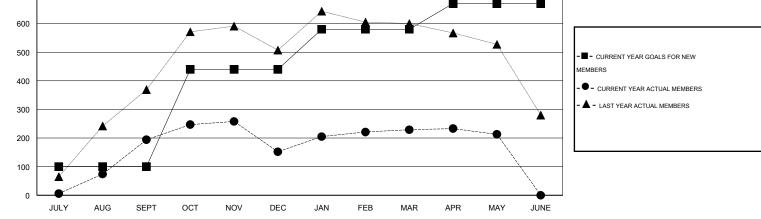

## GMT. Mahesh Pasqual

| GMT: Mahes            | sh Pasqual       |           | LOCATIO          | N INDIA          | _                     |                    |                                     |                    | GMT CA 6         |
|-----------------------|------------------|-----------|------------------|------------------|-----------------------|--------------------|-------------------------------------|--------------------|------------------|
| Clubs                 |                  |           |                  |                  | Members               |                    |                                     |                    |                  |
| RESULTS FOR 2015-2016 |                  |           |                  |                  | RESULTS FOR 2015-2016 |                    |                                     |                    |                  |
| QUARTER               | NEW CLUB<br>GOAL | NEW CLUBS | DROPPED<br>CLUBS | NET<br>GAIN/LOSS | QUARTER               | NEW MEMBER<br>GOAL | CHARTER AND<br>NEW MEMBERS<br>ADDED | DROPPED<br>MEMBERS | NET<br>GAIN/LOSS |
| JULY/AUG/SEPT         | 6                | 5         | 0                | 5                | JULY/AUG/SEPT         | 100                | 434                                 | 240                | 194              |
| OCT/NOV/DEC           | 2                | 0         | 1                | -1               | OCT/NOV/DEC           | 340                | 153                                 | 195                | -42              |
| JAN/FEB/MAR           | 2                | 0         | 0                | 0                | JAN/FEB/MAR           | 140                | 140                                 | 63                 | 77               |
| APR/MAY/JUNE          | 2                | 0         | 0                | 0                | APR/MAY/JUNE          | 90                 | 35                                  | 51                 | -16              |